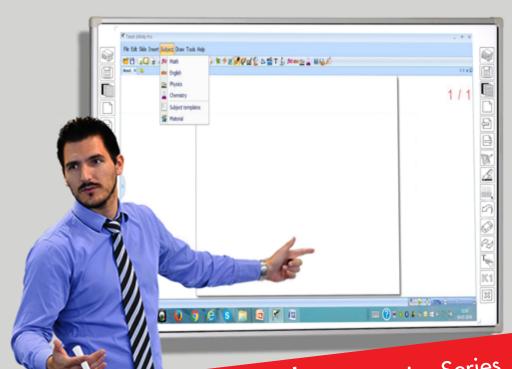

# Interactive Board - Enterprise Series

World class ceramic surface for smooth writing on Infrared Interactive Board.

MODEL: IB 75C

### Interactive Board

**Technical Specifications** 

| Model                 | IB 75C                                                                                                                                                                                                                                                                                                                                                                                                       |
|-----------------------|--------------------------------------------------------------------------------------------------------------------------------------------------------------------------------------------------------------------------------------------------------------------------------------------------------------------------------------------------------------------------------------------------------------|
| Technology            | Infrared                                                                                                                                                                                                                                                                                                                                                                                                     |
| Mode of Operation     | Projector Mode                                                                                                                                                                                                                                                                                                                                                                                               |
| Board Surface         | Scratch resistant ceramic surface for smooth writing and exceptional erasibility, possible to fully erase the marking of Whiteboard marker pen on the surface using ethanol.                                                                                                                                                                                                                                 |
| Diagonal Size         | 75 inch                                                                                                                                                                                                                                                                                                                                                                                                      |
| Active Area           | 1573.60mm x 1180.20mm                                                                                                                                                                                                                                                                                                                                                                                        |
| Aspect Ratio          | 4:3                                                                                                                                                                                                                                                                                                                                                                                                          |
| Multi Touch           | 2 points                                                                                                                                                                                                                                                                                                                                                                                                     |
| Touch Interface       | Touch Sensitive and Pen Driven Both                                                                                                                                                                                                                                                                                                                                                                          |
| Resolution            | 32768 pixels                                                                                                                                                                                                                                                                                                                                                                                                 |
| Response Time         | 4 ms                                                                                                                                                                                                                                                                                                                                                                                                         |
| USB Ports             | USB 2.0 x 1                                                                                                                                                                                                                                                                                                                                                                                                  |
| Power Supply          | Through USB                                                                                                                                                                                                                                                                                                                                                                                                  |
| Driver Support (OS)   | Windows XP, Vista, Win 7, Win 8, Win 10, MAC & Linux                                                                                                                                                                                                                                                                                                                                                         |
| Software Features     | Built-in teaching and training software with annotation Features like draw, choose, pens, annotate, erase, color, shapes, sizes, text, edit, fonts, stamp, move, capture picture, video, save, rotate, undo, image gallery, print, floating keyboard, background etc. Network classroom teature to conduct remote teaching by having interaction through all the three types of media Audio, Video and Text. |
| Power Consumption     | < 0.5W                                                                                                                                                                                                                                                                                                                                                                                                       |
| Operating Temperature | 0° to 45° C, 95% RH                                                                                                                                                                                                                                                                                                                                                                                          |
| Mounting Options      | Wall Mount (Standard)/ Floor Mount (Optional)                                                                                                                                                                                                                                                                                                                                                                |
| Accessories           | USB Cable, Software and User Manual CD, Stylus / Pen x 2, USB<br>Extender Hub (8 meters)                                                                                                                                                                                                                                                                                                                     |
| Special Features      | USB Powered<br>Scratch resistant surface<br>Infrared Multi-Touch technology<br>Provision for wall mounting                                                                                                                                                                                                                                                                                                   |