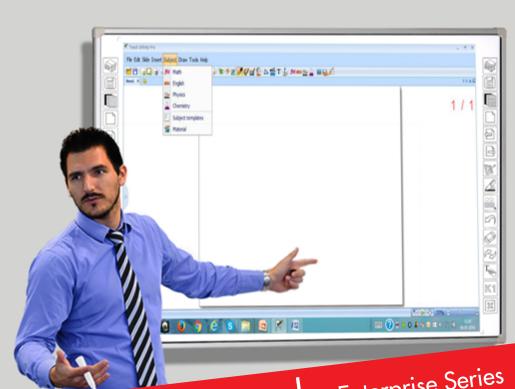

Interactive Board - Enterprise Series

World class ceramic surface for smooth writing on Infrared Interactive Board.

MODEL: IB 80G

## Interactive Board

## **Technical Specifications**

| Model                 | IB 80G                                                                                                                                                                                                                   |
|-----------------------|--------------------------------------------------------------------------------------------------------------------------------------------------------------------------------------------------------------------------|
| Technology            | Infrared                                                                                                                                                                                                                 |
| Mode of Operation     | Projector and Whiteboard Mode                                                                                                                                                                                            |
| Board Surface         | Scratch resistant ceramic steel surface for smooth writing and exceptional erasibility, possible to fully erase the marking of Whiteboard marker pen on the surface using ethanol.                                       |
| Diagonal Size         | 80 inch                                                                                                                                                                                                                  |
| Active Area           | 1635 mm x 1145 mm (Diagonal)                                                                                                                                                                                             |
| Aspect Ratio          | 4:3                                                                                                                                                                                                                      |
| Multi Touch           | 6 points                                                                                                                                                                                                                 |
| Touch Input           | Touch sensitive and Pen driven both                                                                                                                                                                                      |
| Resolution            | 32766 x 32766                                                                                                                                                                                                            |
| Response Time         | 1 ms                                                                                                                                                                                                                     |
| Interface             | USB (2.0)                                                                                                                                                                                                                |
| Driver Support (OS)   | Windows & Linux                                                                                                                                                                                                          |
| Software Features     | Annotation Features like draw, choose, pens, annotate, erase, color, shapes, sizes, text, edit, fonts, stamp, move, capture picture, video, save, rotate, undo, image gallery, print, floating keyboard, background etc. |
| Power Supply          | through USB                                                                                                                                                                                                              |
| Power Consumption     | 0.5 Watt                                                                                                                                                                                                                 |
| Operating Temperature | 5º to 45º C, 85% RH                                                                                                                                                                                                      |
| Mounting Options      | Wall Mount (Standard)/ Floor Mount (Optional)                                                                                                                                                                            |
| Accessories           | USB Cable, Software and User Manual CD, Stylus / Pen, USB<br>Extender Hub (8 mtrs.)                                                                                                                                      |
| Special Features      | USB Powered<br>Scratch resistant surface<br>Infrared Multi-Touch technology<br>Direct printing facility from board                                                                                                       |