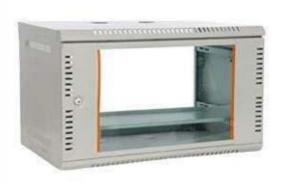

## Impact Series 9U Rack MODEL: IMPACT-09UR

| Model                         | IMPACT-09UR                                         |
|-------------------------------|-----------------------------------------------------|
| Server Racks                  | CRCA Steel Rack Enclosures                          |
| Size of Server Rack Enclosure | 9U                                                  |
| Depth                         | 500 mm                                              |
| Mount Type                    | Wall Mount                                          |
| Front glass Door              | Transparent Toughened Glass                         |
| Secure Locks                  | Available                                           |
| Type of Racks                 | Rack Enclosures                                     |
| Special Features              | Cable channel on the rear side for cable management |
| PDU Power Strips              | Available                                           |
| Load Bearing Capacity         | 55 Kgs                                              |