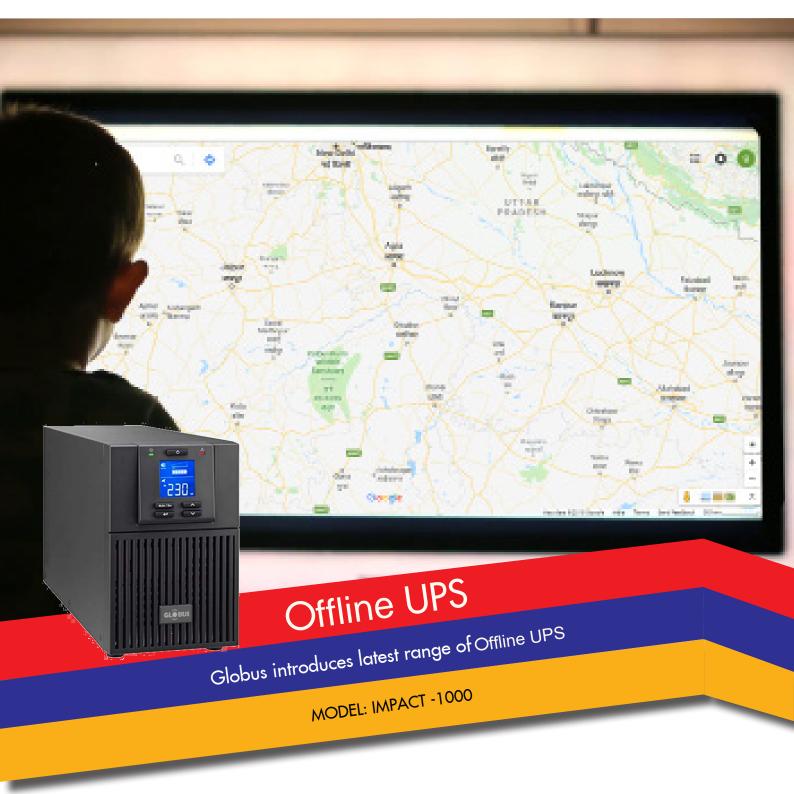

IMPACT-1000

Schools - Colleges - Universities

Corporate Offices - Meeting Rooms - Training Rooms

Huddle Rooms - Conference Rooms

## Offline UPS

## **Technical Specifications**

| Offline UPS           |                    |
|-----------------------|--------------------|
| Offline UPS           | 1000 VA / 600 W    |
| Input Voltage Range   | 140 VAC to 290 VAC |
| Input Frequency       | 50 Hz              |
| Output Voltage        | 230 VAC            |
| Voltage Regulation    | ± 10%              |
| Transfer time         | 4 to 10 ms         |
| Output Frequency      | 50 Hz              |
| Output Waveform       | Stepped Sine Wave  |
| Battery Voltage       | 12 Volts           |
| Humidity              | 0 - 95 % RH        |
| Operating Temperature | 0 - 40 degree      |