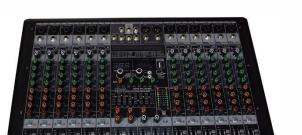

## **Impact Series** 16 Port Audio Mixing Console MODEL: IMPACT 1600M

| Model              | IMPACT 1600M                  |
|--------------------|-------------------------------|
| No of Channel      | 16-Channel Mixing Console     |
| Input Port         | 6 Mic / 12 Line Inputs        |
| Output             | XLR balanced outputs          |
| USB audio Function | 24-bit / 192kHz 2in functions |
| Phantom Power      | +48V phantom power            |