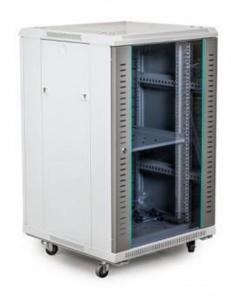

## 18 U Rack Globus High Quality Product Range Model: IMPACT 18N

| 18 Unit Rack     |                                             |
|------------------|---------------------------------------------|
| Rack Type        | Rack Enclosures                             |
| Size of Rack     | 18U                                         |
| Mount Type       | Floor mount with wheel                      |
| Front Glass Door | Transparent Toughened Glass                 |
| Material         | CRCA Steel                                  |
| Secure Lock      | Available                                   |
| Cable Channel    | Available at rear side for cable management |
| PDU Power Strips | Available                                   |