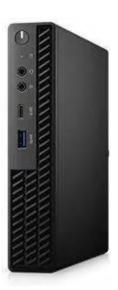

## Impact Series Mini PC

MODEL: Impact-581R

| Form Factor               | 2 litres Volume                                              |
|---------------------------|--------------------------------------------------------------|
| CPU                       | Intel Core i5, 10th Gen                                      |
| RAM                       | 8 GB RAM                                                     |
| Storage                   | 128 GB SSD & 1 TB                                            |
| Wi-Fi / Wireless LAN Card | In-Built                                                     |
| Ports                     | HDMI x 1, DP (Display Port) x 2, USB ports x 5, LAN Port x 1 |
| Standard Keyboard         | Wireless Keyboard                                            |
| Optical Mouse             | Wireless Mouse                                               |
| Operating System          | Windows 10                                                   |