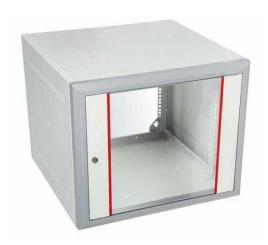

## Impact Series 9U Wall Mout Rack

MODEL: IMPACT 9N

| Type of Racks                    | Rack Enclosures             |
|----------------------------------|-----------------------------|
| Mount Type                       | Wall Mount                  |
| Depth                            | Upto 400 mm                 |
| Size of Server Rack Enclosure    | 9U                          |
| Load Bearing Capacity            | 55 kilogram                 |
| Front glass Door                 | Available                   |
| Type of glass used in front door | Transparent Toughened Glass |
| Material used for rear door      | CRCA Steel                  |
| PDU Power Strips                 | Available                   |
| Cable channel in rear side       | Available                   |
| Secure Locks                     | Available                   |