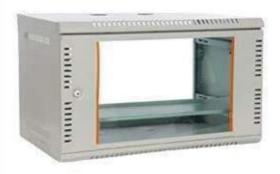

| Model                         | IMPACT-9R                                            |
|-------------------------------|------------------------------------------------------|
| Server Racks                  | CRCA Steel Rack Enclosures                           |
| Size of Server Rack Enclosure | 9U                                                   |
| Depth                         | 500 mm                                               |
| Mount Type                    | Wall Mount                                           |
| Front glass Door              | Transparent Toughened Glass                          |
| Secure Locks                  | Available                                            |
| Type of Racks                 | Rack Enclosures                                      |
| Special Features              | Cable channel on the rear side for cable management, |
| PDU Power Strips              | Available                                            |
| Load Bearing Capacity         | 55 Kgs                                               |