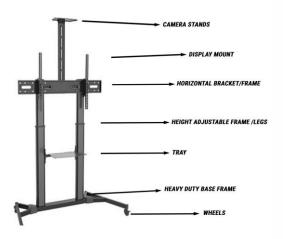

## Floor Mount Stand

| Floor Mount Stand    | Impact FMS55-98                                               |
|----------------------|---------------------------------------------------------------|
| Mount screen of size | 55" – 98"                                                     |
| Weight Capacity      | 110 Kg                                                        |
| VESA Compatible      | 400x400, 600x400, 800x400, 800x600                            |
| Tray                 | Camera Plate on Top                                           |
| Wheels               | Caster wheels with lock (capable of moving in all directions) |
| Features             | Support Tilting Mechanism, Height Adjustment, Shelf Tray      |
| Cable Management     | Internal Cable Management                                     |