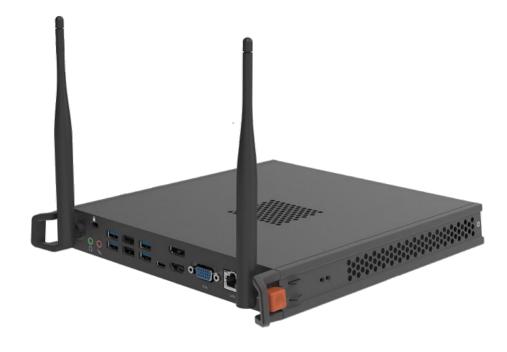

## Impact GPC-382

Schools - Colleges - Universities

Institutes - Training Rooms

Seminar Halls

Globus OPS

Impact GPC-382

**Technical Specifications** 

| OPS                            |                                                                |
|--------------------------------|----------------------------------------------------------------|
| CPU                            | Intel Core i3, 8th Gen                                         |
| Resolution                     | 3840 x 2160 (4K) @ 60Hz                                        |
| RAM                            | 4 GB                                                           |
| Storage                        | 1 TB HDD                                                       |
| Power                          | 50W                                                            |
| Ports                          | HDMI (4K) x 1, USB 3.0 x 3, RJ45 LAN Port x 1                  |
| Compatible hardware & Software | MS team, Google meet, WEBEX, and online classroom applications |
| OS                             | Windows 10                                                     |