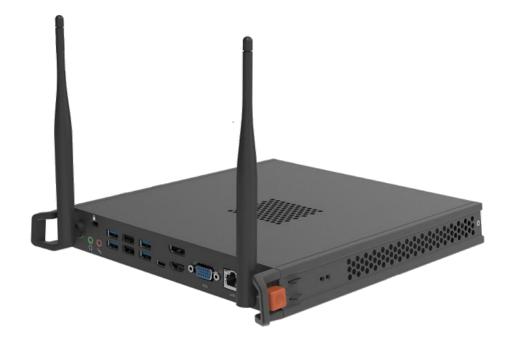

## Impact GPC-582

Schools - Colleges - Universities

Institutes - Training Rooms

Seminar Halls

Globus OPS

Impact GPC-582

**Technical Specifications** 

| OPS                            |                                                                |
|--------------------------------|----------------------------------------------------------------|
| CPU                            | Intel Core i5, 10th Gen                                        |
| Resolution                     | 3840 x 2160 (4K) @ 60Hz                                        |
| RAM                            | 8 GB                                                           |
| Storage                        | 1 TB HDD                                                       |
| Power                          | 50W                                                            |
| Ports                          | HDMI (4K) x 1, USB 3.0 x 3, RJ45 LAN Port x 1                  |
| Compatible hardware & Software | MS team, Google meet, WEBEX, and online classroom applications |
| OS                             | Windows 10                                                     |