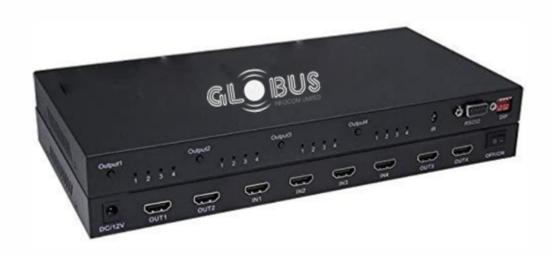

## Impact Series

4x4 HDMI Matrix Switcher

Model No - IMPACT HDMS44

| 4x4 HDMI Matrix Switcher | IMPACT HDMS44                                                                |
|--------------------------|------------------------------------------------------------------------------|
| IR Frequency             | 30~50kHz                                                                     |
| Baud Rate                | 115200 bps                                                                   |
| Video Bandwidth          | 600MHz/18Gbps                                                                |
| Output Ports             | 4 x HDMI                                                                     |
| Input Ports              | 1 x IR, 1 x RS-232, 1 x Mini, USB(Service): 1 x RJ45(Control), 4 x HDMI      |
| Supported Resolutions    | VGA~WUXGA, 480i~1080p@24/50/60Hz, 4K up to 4096x2160@60Hz (YUV 4:4:4, 8-bit) |
| Relative Humidity        | 20~90% RH (non-condensing)                                                   |
| Power Consumption        | 21W                                                                          |
| Power Supply             | 24VDC/2.7A                                                                   |