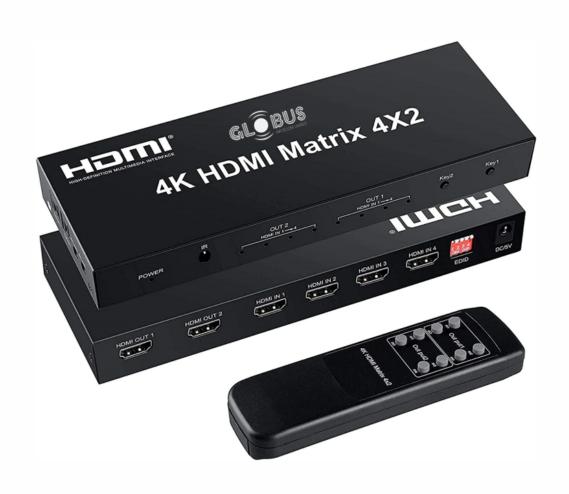

Impact Series

4x2 HDMI Matrix Switcher

Model No - IMPACT HDMS42

| 4x2 HDMI Matrix Switcher | IMPACT HDMS42                           |
|--------------------------|-----------------------------------------|
| HDMI Bandwidth           | 18Gbps                                  |
| Input Ports              | 4×HDMI (Type-A)                         |
| Output Ports             | 1×Stereo Audio (3.5mm), 2×HDMI (Type-A) |
| Control Ports            | 2×RS-232 (3-pin Terminal Block)         |
| Service Port             | 1×USB 2.0 (Mini B)                      |
| IR Frequency             | 38kHz                                   |
| Baud Rate                | 115200 (19200 default)                  |
| Power Supply             | 5V/2.6A DC                              |
| Relative Humidity        | 20 – 90% RH (Non-condensing)            |
| Power Consumption:       | 8W                                      |