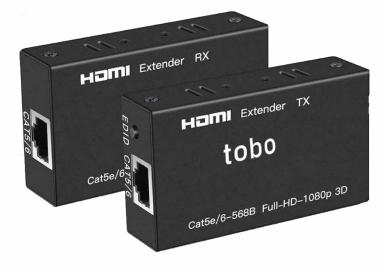

Impact Series HDMI Tx-Rx Extender MODEL: IMPACT HDTRX60

| Model                         | IMPACT HDTRX60            |
|-------------------------------|---------------------------|
| Transmitter (Tx)              |                           |
| Inputs                        | 1 HDMI connectors         |
| Outputs                       | 1 HDBT on RJ45 Connection |
| Reciever (Rx)                 |                           |
| Inputs                        | 1 HDBT on RJ45 Connection |
| Outputs                       | 1 HDMI connectors         |
| Transmission upto             | 60 meter                  |
| Compliance with HDMI Standard | Supports HDMI and HDCP    |
| Output Resolutions            | Up to 1080p               |