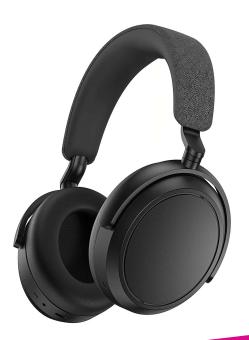

## Impact Series Headphone with Mic Model: IMPACT HP-200

<sup>\*</sup>Due to continuous product development, the specifications may change without prior notice.

<sup>\*\*</sup>Product image(s) are for illustrative purposes only and may differ from the actual product.