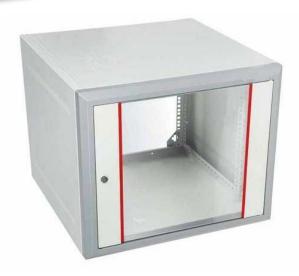

## Impact Series 12U Wall Mount Rack

MODEL: IMPACT NR-12

| Type of Racks                    | Rack Enclosures             |
|----------------------------------|-----------------------------|
| Size of Server Rack Enclosure    | 12U                         |
| Mount Type                       | Wall Mount                  |
| Front glass Door                 | Available                   |
| Type of glass used in front door | Transparent Toughened Glass |
| Material used for rear door      | CRCA Steel                  |
| Secure Locks                     | Available                   |
| Cable channel in rear side       | Available                   |
| Load Bearing Capacity            | 55 kilogram                 |
| PDU Power Strips                 | Available                   |