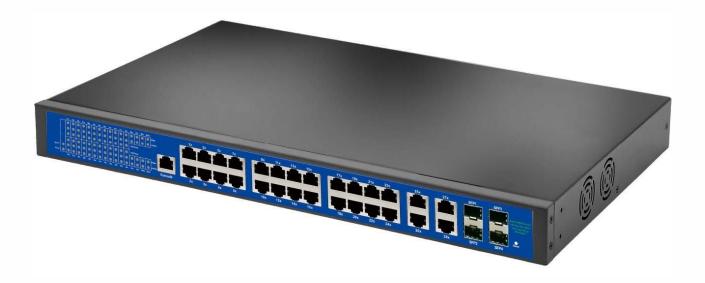

## Impact Series 24 Port Network Switch MODEL: IMPACT NS-2400

| Model                            | IMPACT NS-2400                                                                      |
|----------------------------------|-------------------------------------------------------------------------------------|
| Port                             | 24-Port 10/100MBPS                                                                  |
| Special Features                 | RJ45 Ports Auto Negotiation, Auto MDI/MDIX eliminates the need for crossover cables |
| Switching Capacity               | 4.8 GBPS                                                                            |
| Packet forwarding rate           | 3.57 MBPS                                                                           |
| MAC address Table                | 8k                                                                                  |
| Jumbo Frame                      | 2KB                                                                                 |
| Green Technology                 | Yes                                                                                 |
| Network Protocol and<br>Standard | IEEE 802.3x                                                                         |