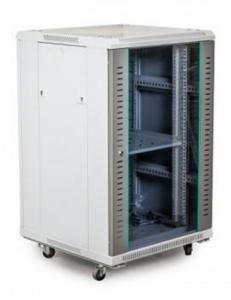

## 18 U Rack Globus High Quality Product Range Model: IMPACT NWS-18

| 18 Unit Rack     |                                             |
|------------------|---------------------------------------------|
| Rack Type        | Rack Enclosures                             |
| Size of Rack     | 18U                                         |
| Mount Type       | Floor mount with wheel                      |
| Front Glass Door | Transparent Toughened Glass                 |
| Material         | CRCA Steel                                  |
| Secure Lock      | Available                                   |
| Cable Channel    | Available at rear side for cable management |
| PDU Power Strips | Available                                   |