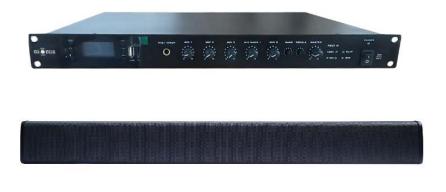

Model: IMPACT PAM-100

**Technical Specifications** 

| PA System and Speaker | IMPACT PAM-100                              |
|-----------------------|---------------------------------------------|
| Power Output          | 120W RMS Max, 60W RMS, 30W RMS at 10% THD   |
| Speaker Output        | 4Q, SQ & 16Q & 100V                         |
| Input Channel         | 2 x Mic I.0mV / 4.7kQ, 1 x Aux 100mV/ 470kQ |
| Frequency Response    | 150-10,000Hz ±3dB                           |
| Power Supply          | AC:220-240V 50/60Hz, DC: 12V                |