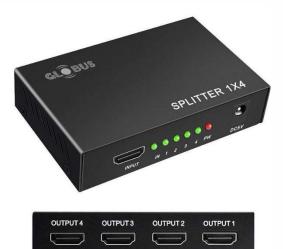

Impact Series HDMI Splitter MODEL: IMPACT SP-40

| Model                         | IMPACT SP-40           |
|-------------------------------|------------------------|
| Inputs                        | 1 HDMI connectors      |
| Outputs                       | 4 HDMI connectors      |
| Bandwidth                     | 2.5Gbps                |
| Compliance with HDMI Standard | Supports HDMI and HDCP |
| Output Resolutions            | Up to 1080p            |
| INDICATOR LEDs                | OUTPUT STATUS 1 to 4   |