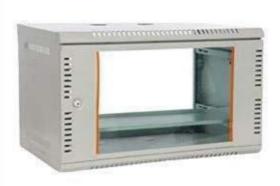

## Impact Series 9U Rack MODEL: IMPACT WMR9

| Model                         | IMPACT WMR9                                          |
|-------------------------------|------------------------------------------------------|
| Server Racks                  | CRCA Steel Rack Enclosures                           |
| Size of Server Rack Enclosure | 9U                                                   |
| Depth                         | 500 mm                                               |
| Mount Type                    | Wall Mount                                           |
| Front glass Door              | Transparent Toughened Glass                          |
| Secure Locks                  | Available                                            |
| Type of Racks                 | Rack Enclosures                                      |
| Special Features              | Cable channel on the rear side for cable management, |
| PDU Power Strips              | Available                                            |
| Load Bearing Capacity         | 55 Kgs                                               |