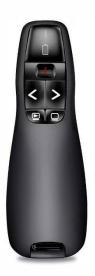

Impact Series
Wireless Presenter MODEL: Impact WP-09

| Model            | Impact WP-09                   |
|------------------|--------------------------------|
| Connectivity     | USB dongle                     |
| Buttons          | Next, Back, Laser/ Mouse arrow |
| Power            | Battery operated               |
| Working distance | 10 Meter                       |
| Functionality    | Plug & Play                    |