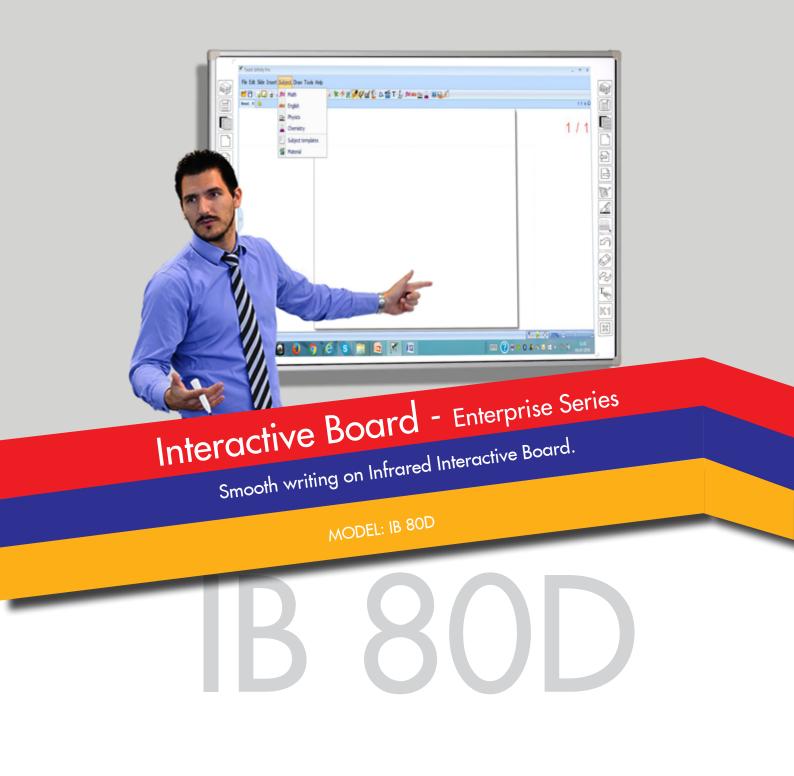

## Interactive Board

**Technical Specifications** 

| Model                 | IB 80D                                                                                                                                                                                                                                                                                                                                                                           |
|-----------------------|----------------------------------------------------------------------------------------------------------------------------------------------------------------------------------------------------------------------------------------------------------------------------------------------------------------------------------------------------------------------------------|
| Technology            | IR                                                                                                                                                                                                                                                                                                                                                                               |
| Screen Size           | 2052 x 1230 mm                                                                                                                                                                                                                                                                                                                                                                   |
| Accessories           | USB cable (5m), User manual, Stylus Pen x 2, Extend-able pen x 1,<br>Wall Mount Kit, Software CD, Green Chalk Board (6 x 4 ft)                                                                                                                                                                                                                                                   |
| Active Area           | 1987 x 1165 mm                                                                                                                                                                                                                                                                                                                                                                   |
| Aspect Ratio          | 16:10                                                                                                                                                                                                                                                                                                                                                                            |
| Multi Touch           | 10 point touch                                                                                                                                                                                                                                                                                                                                                                   |
| Touch Input           | Touch Sensitive (Finger / Stylus / Pen)                                                                                                                                                                                                                                                                                                                                          |
| Resolution            | 32768 x 32768                                                                                                                                                                                                                                                                                                                                                                    |
| Response Time         | <6 ms                                                                                                                                                                                                                                                                                                                                                                            |
| Accuracy              | 0.5 mm                                                                                                                                                                                                                                                                                                                                                                           |
| Cursor Speed          | 200″/s                                                                                                                                                                                                                                                                                                                                                                           |
| Stylus                | Provided                                                                                                                                                                                                                                                                                                                                                                         |
| Driver Support (OS)   | Windows XP, Vista, Win 7, Win 8, Win 10, MAC & Linux                                                                                                                                                                                                                                                                                                                             |
| Software Features     | Annotation Features like draw, choose, pens, annotate, erase, color,<br>shapes, sizes, text, edit, fonts, stamp, move, capture picture, video,<br>save, rotate, undo, image gallery, print, floating keyboard,<br>background etc. Network classroom feature to conduct remote teach-<br>ing by having interaction through all the three types of media Audio,<br>Video and Text. |
| Collaboration         | Pads, Panel, Visualizer, Board work in a collaborative environment                                                                                                                                                                                                                                                                                                               |
| Power Consumption     | 1W                                                                                                                                                                                                                                                                                                                                                                               |
| Operating Temperature | -20º to 65º C, 0-85% RH                                                                                                                                                                                                                                                                                                                                                          |
| Mounting Options      | Wall Mount (Standard)/ Floor Mount (Optional)                                                                                                                                                                                                                                                                                                                                    |
| Net Weight            | 13.5 Kgs.                                                                                                                                                                                                                                                                                                                                                                        |
| Special Features      | USB Powered<br>Scratch resistant surface<br>Infrared Multi-Touch technology<br>A.I. Learning assistant software application<br>Free online learning content, also available on mobile app<br>(Android/ IOS)                                                                                                                                                                      |