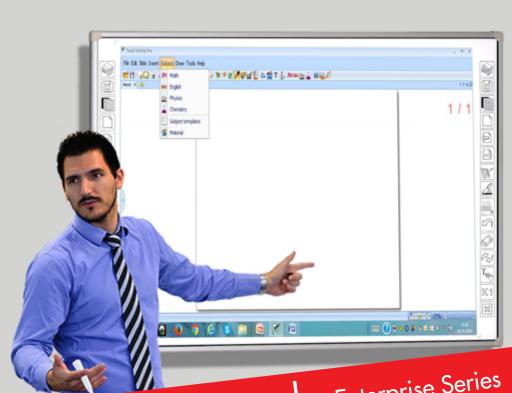

Interactive Board - Enterprise Series

World class ceramic surface for smooth writing on Infrared Interactive Board.

MODEL: IB 80U

Schools - Colleges - Universities

Corporate Offices - Meeting Rooms - Training Rooms

## **Technical Specifications**

| Model                 | IB 80U                                                                                                                                                                                                                                                                                                                                                          |
|-----------------------|-----------------------------------------------------------------------------------------------------------------------------------------------------------------------------------------------------------------------------------------------------------------------------------------------------------------------------------------------------------------|
| Technology            | IR                                                                                                                                                                                                                                                                                                                                                              |
| Board Surface         | Scratch resistant ceramic surface for smooth writing and exceptional erasibility, possible to fully erase the marking of Whiteboard marker pen on the surface using ethanol.                                                                                                                                                                                    |
| Accessories           | USB cable, Stylus holder with 2 stylus, user manual CD, Wall Mount<br>Kit                                                                                                                                                                                                                                                                                       |
| Board Size            | 82" (diagonal)                                                                                                                                                                                                                                                                                                                                                  |
| Aspect Ratio          | 4:3                                                                                                                                                                                                                                                                                                                                                             |
| Multi Touch           | 6 points writing 10 points touch                                                                                                                                                                                                                                                                                                                                |
| Touch Input           | Touch Sensitive (Finger / Stylus / Pen)                                                                                                                                                                                                                                                                                                                         |
| Resolution            | 32767 x 32767                                                                                                                                                                                                                                                                                                                                                   |
| Response Time         | 4 ms                                                                                                                                                                                                                                                                                                                                                            |
| Accuracy              | 1 mm                                                                                                                                                                                                                                                                                                                                                            |
| Interface             | USB (Type A - B)                                                                                                                                                                                                                                                                                                                                                |
| Stylus                | Provided                                                                                                                                                                                                                                                                                                                                                        |
| Driver Support (OS)   | Windows XP, Vista, Win 7, Win 8, Win 10, MAC & Linux                                                                                                                                                                                                                                                                                                            |
| Software Features     | Annotation Features like draw, choose, pens, annotate, erase, color, shapes, sizes, text, edit, fonts, stamp, move, capture picture, video, save, rotate, undo, image gallery, print, floating keyboard, background etc. Network classroom feature to conduct remote teaching by having interaction through all the three types of media Audio, Video and Text. |
| Power Consumption     | < 0.5W                                                                                                                                                                                                                                                                                                                                                          |
| Operating Temperature | 0° to 40° C, 80% RH at 40° C                                                                                                                                                                                                                                                                                                                                    |
| Mounting Options      | Wall Mount (Standard)/ Floor Mount (Optional)                                                                                                                                                                                                                                                                                                                   |
| Special Features      | USB Powered<br>Scratch resistant surface<br>Infrared Multi-Touch technology                                                                                                                                                                                                                                                                                     |