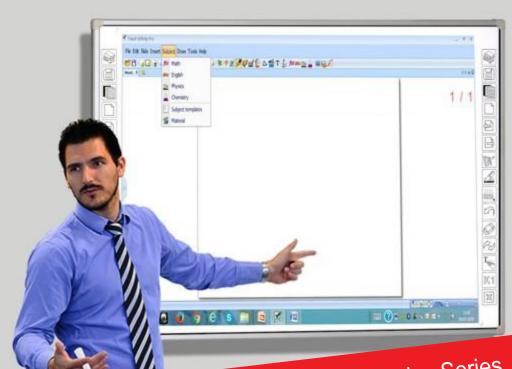

## Interactive Board - Enterprise Series

World class ceramic surface for smooth writing on Infrared Interactive Board.

MODEL: IR 80C

Corporate Offices - Meeting Rooms - Training Rooms

Huddle Rooms - Conference Rooms

## Interactive Board

**Technical Specifications** 

| Model                 | IR 80C                                                                                                                                                                                                                                                                                                                                                          |
|-----------------------|-----------------------------------------------------------------------------------------------------------------------------------------------------------------------------------------------------------------------------------------------------------------------------------------------------------------------------------------------------------------|
| Technology            | IR                                                                                                                                                                                                                                                                                                                                                              |
| Board Surface         | Scratch resistant ceramic surface for smooth writing and exceptional erasibility, possible to fully erase the marking of Whiteboard marker pen on the surface using ethanol.                                                                                                                                                                                    |
| Accessories           | USB cable, User manual CD, Wall Mount Kit                                                                                                                                                                                                                                                                                                                       |
| Active Area           | 2000 mm                                                                                                                                                                                                                                                                                                                                                         |
| Aspect Ratio          | 4:3                                                                                                                                                                                                                                                                                                                                                             |
| Multi Touch           | 6 points                                                                                                                                                                                                                                                                                                                                                        |
| Touch Input           | Touch Sensitive (Finger / Stylus / Pen)                                                                                                                                                                                                                                                                                                                         |
| Resolution            | 32767 x 32767                                                                                                                                                                                                                                                                                                                                                   |
| Response Time         | 1 ms                                                                                                                                                                                                                                                                                                                                                            |
| Accuracy              | 0.5 mm                                                                                                                                                                                                                                                                                                                                                          |
| Interface             | USB (Type A - B)                                                                                                                                                                                                                                                                                                                                                |
| Stylus                | Provided                                                                                                                                                                                                                                                                                                                                                        |
| Driver Su`pport (OS)  | Windows XP, Vista, Win 7, Win 8, Win 10, MAC & Linux                                                                                                                                                                                                                                                                                                            |
| Software Features     | Annotation Features like draw, choose, pens, annotate, erase, color, shapes, sizes, text, edit, fonts, stamp, move, capture picture, video, save, rotate, undo, image gallery, print, floating keyboard, background etc. Network classroom feature to conduct remote teaching by having interaction through all the three types of media Audio, Video and Text. |
| Collaboration         | Pads, Panel, Visualizer, Board work in a collaborative environment                                                                                                                                                                                                                                                                                              |
| Power Consumption     | USB powered                                                                                                                                                                                                                                                                                                                                                     |
| Operating Temperature | 0° to 50° C, 90% RH at 40° C                                                                                                                                                                                                                                                                                                                                    |
| Mounting Options      | Wall Mount (Standard)/ Floor Mount (Optional)                                                                                                                                                                                                                                                                                                                   |
| Warranty              | 2 Years                                                                                                                                                                                                                                                                                                                                                         |