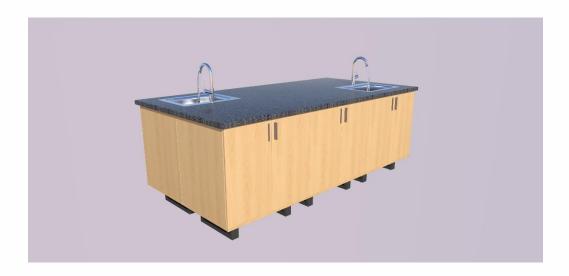

## Practical Table for LAB Model: Lab Table-C

| Specifications |                                                                                                                                                    |
|----------------|----------------------------------------------------------------------------------------------------------------------------------------------------|
| Table Size     | 8 feet x 4 feet                                                                                                                                    |
| Material       | Made up of 19 mm waterproof board with granite top, with box for storage and door with lock and sun mica finish on outside and inside of the table |
| Basin          | 2 Porcelain Basin with 2 Swan Neck Tap                                                                                                             |