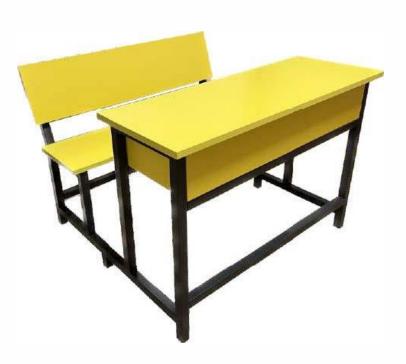

## Dual Desk Model: Matric Dual Desk-C

| Specifications                 |                                                                                                                        |
|--------------------------------|------------------------------------------------------------------------------------------------------------------------|
| Construction                   | Sturdy bench frame from 16-gauge heavy pipe (1x1"). 18mm MDF board, pre-laminated, with 1mm edge binding on open sides |
| Dimensions                     | Seat: 72" x 12", Back: 72" x 10", Top: 72"x 15", Front Panel: 72" x 8", Bookshelf: 72" x 10"                           |
| Seat Height from Ground        | 17"                                                                                                                    |
| Writing Top Height from Ground | 30"                                                                                                                    |