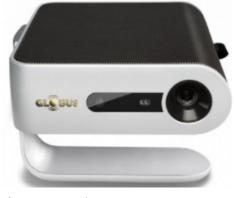

## Multimedia Projector

### **Technical Specification**

| Model                 | Dazzle-LWV9                                   |
|-----------------------|-----------------------------------------------|
| Resolutions           | 854 x 480 (WVGA)                              |
| Brightness            | 300 Lumens                                    |
| Type of Light Source  | LED                                           |
| Technology            | One Chip DLP                                  |
| Life of Light Source  | 20000 Minimum                                 |
| Ports                 | HDMI x1 No., Audio Out x 1                    |
| USB Port              | USB Type A x 1 No., USB Type C x 1 No. Aspect |
| Ratio                 | 16:9                                          |
| Keystone Correction   | Manual                                        |
| Lamp Hour Counter     | In Built                                      |
| Inbuilt Speaker       | 6 Watt                                        |
| Power Consumption     | 1 Watt (Sleep Mode), 45 Watt (Normal Mode)    |
| Operating Temperature | 0 Degree to 40 Degree                         |
| Opearting Humidity    | 10% to 90%                                    |
| Dimension (LxBxH)     | 146mm x 126mm x 40mm                          |

Globus Multimedia Projector

- \*Due to continuous product development, the specifications may change without prior notice.
- \*\*Product image(s) are for illustrative purposes only and may differ from the actual product.