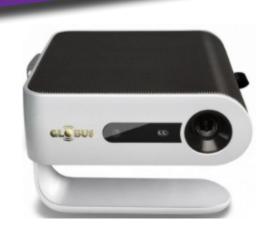

## Multimedia Projector

### **Technical Specification**

| Model                 | Dazzle-LWV9                                   |
|-----------------------|-----------------------------------------------|
| Resolutions           | 854 x 480 (WVGA)                              |
| Brightness            | 300 Lumens                                    |
| Type of Light Source  | LED                                           |
| Technology            | One Chip DLP                                  |
| Life of Light Source  | 20000 Minimum                                 |
| Ports                 | HDMI x1 No., Audio Out x 1                    |
| USB Port              | USB Type A x 1 No., USB Type C x 1 No. Aspect |
| Ratio                 | 16:9                                          |
| Keystone Correction   | Manual                                        |
| Lamp Hour Counter     | In Built                                      |
| Inbuilt Speaker       | 6 Watt                                        |
| Power Consumption     | 1 Watt (Sleep Mode), 45 Watt (Normal Mode)    |
| Operating Temperature | 0 Degree to 40 Degree                         |
| Opearting Humidity    | 10% to 90%                                    |
| Dimension (LxBxH)     | 146mm x 126mm x 40mm                          |

Globus Multimedia Projector

- \*Due to continuous product development, the specifications may change without prior notice.
- \*\*Product image(s) are for illustrative purposes only and may differ from the actual product.