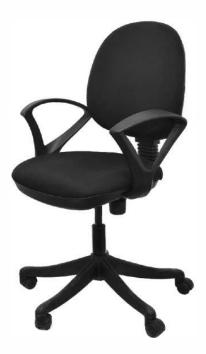

## Executive Chair Medium Back Chair MODEL: Nova

| Model                   | Nova                  |
|-------------------------|-----------------------|
| Pedestal Base           | Nylon Base            |
| Chair Mechanism         | Swivel Tilt mechanism |
| Armrest                 | PU armrests           |
| Seat & Back Upholstery- | Fabric                |